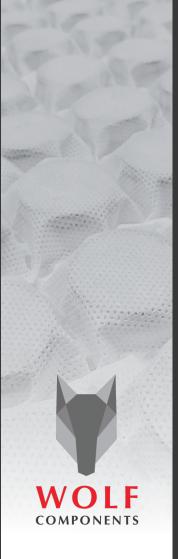

## VSS PRODUCT RANGE

The independently enclosed springs reduce motion transfer and can be used in unlimited combinations to increase resilience and comfort. The sheets assist with improving air circulation and can be layered as a cost effective solution to boosting overall mattress coil counts.

Made from only two raw materials the product is fully recyclable and proudly manufactured in the UK.

1000 Series

Our latest mini spring sheet with an increased 30mm height giving a resilient and comfortable feel whilst minimising settlement.

1500 Series

One of our most popular springs, it offers a range of possibilities to give exceptional comfort and support. With a 20mm height it is ideal within pillow type products or can be used within the main mattress body to create multiple layers

2000 Series

Our original VSS mini spring, with a 20mm height, it offers a cost-effective solution to replace foam and fibre layers and deliver improved air circulation throughout.