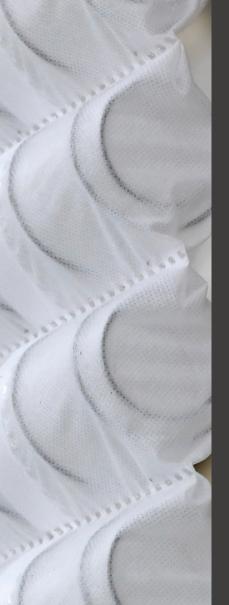

#### Design

Apex springs are designed for comfort, durability and breathability. Advanced engineering ensures they provide optimal support and comfort. The breathable design helps maintain a cool sleeping environment making them an ideal choice in any product.

#### Recycle

Apex is fully recyclable and utilises a polymer based glue, reducing the materials to just steel wire and polypropylene. This minimises environmental impact as the non-woven fabric only comes into contact with compatible substances.